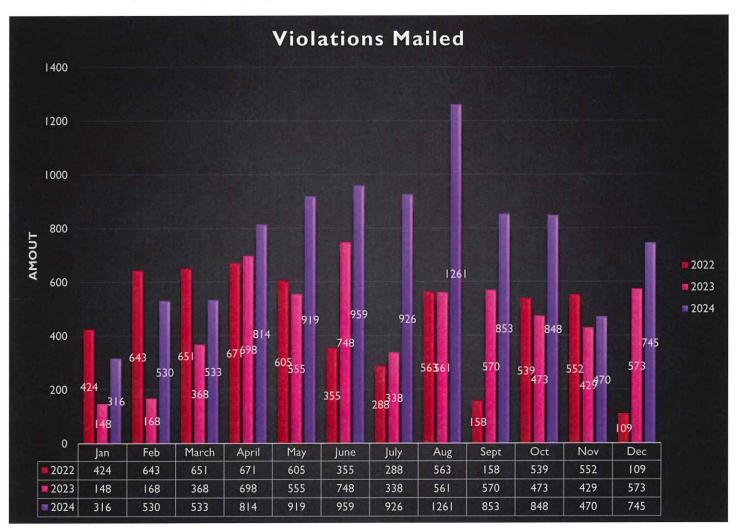

| 1000549                                                 | 192 BRETHREN CHURCH DR |

#### Monthly Breakdown of Incidents



#### Hourly Breakdown of Incidents









# Dec. 2024 Redflex Report

From Dec. 1<sup>st</sup> through Dec. 31<sup>st</sup> the traffic cameras registered a total of (911) violations with (64) violations remaining for processing. Of the total violations, Redflex and Jonesborough officers rejected (102) resulting in (745) violations mailed. The primary reasons for violations being rejected are Plate/Vehicle Obstruction, Glare/Weather Conditions, Incorrect Plate and Extended Vehicle.

The highest number of violations occurred at Forrest and Jackson Blvd. (Food City) with (407) violations followed by Jackson and Forrest (Westbound) with (366).





# DEPARTMENT of PUBLIC SAFETY

123 BOONE STREET JONESBOROUGH TN 37659 PHONE 423-753-1053 FAX 423-753-1072

# Jonesborough Department of Public Safety Dec. 2024 Monthly Report

CITATIONS & ARRESTS









#### Incidents - 12/01/2024 - 12/31/2024



#### Memos - 12/01/2024 - 12/31/2024



Arrests - 12/01/2024 - 12/31/2024



#### CRIMINAL INVESTIGATIONS

There are several open and active investigations currently and several Presentments scheduled for the Grand Jury in mid Jan.

#### MOTOR VEHICLE CRASHES

A total of (42) crashes were reported and investigated for the month of Dec. Most crashes occurred on East/West Jackson Blvd; most crashes were over \$400 in damage with some resulting in a possible or confirmed injury.



#### CANINE

For Dec., K9, Cygan's was involved in (0) deployme