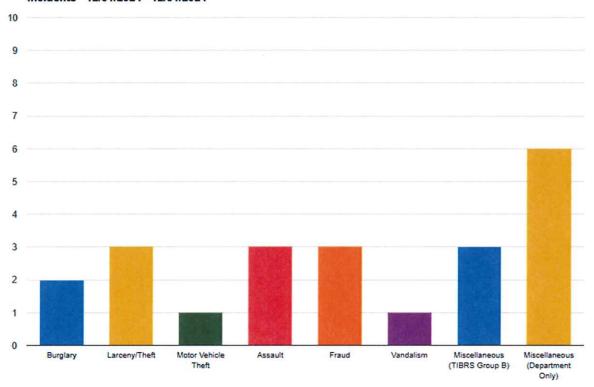

h Dec. 31<sup>st</sup> the traffic cameras registered a total of (911) violations with (64) violations remaining for processing. Of the total violations, Redflex and Jonesborough officers rejected (102) resulting in (745) violations mailed. The primary reasons for violations being rejected are Plate/Vehicle Obstruction, Glare/Weather Conditions, Incorrect Plate and Extended Vehicle.

The highest number of violations occurred at Forrest and Jackson Blvd. (Food City) with (407) violations followed by Jackson and Forrest (Westbound) with (366).





# DEPARTMENT of PUBLIC SAFETY

123 BOONE STREET JONESBOROUGH TN 37659 PHONE 423-753-1053 FAX 423-753-1072

# Jonesborough Department of Public Safety Dec. 2024 Monthly Report

CITATIONS & ARRESTS









#### Incidents - 12/01/2024 - 12/31/2024



#### Memos - 12/01/2024 - 12/31/2024



Arrests - 12/01/2024 - 12/31/2024



#### CRIMINAL INVESTIGATIONS

There are several open and active investigations currently and several Presentments scheduled for the Grand Jury in mid Jan.

#### MOTOR VEHICLE CRASHES

A total of (42) crashes were reported and investigated for the month of Dec. Most crashes occurred on East/West Jackson Blvd; most crashes were over \$400 in damage with some resulting in a possible or confirmed injury.



#### CANINE

For Dec., K9, Cygan's was involved in (0) deployments and (16) training hours. K9, Falco's was involved in (1) deployment and (16) training hours. K9, Daryl was involved in (0) deployments and (18) training hours.

#### RESERVES

The reserve officers contributed (25) hours for the month of Dec. Reser