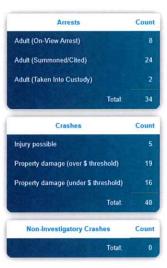

edflex Report

From Dec. 1<sup>st</sup> through Dec. 31<sup>st</sup> the traffic cameras registered a total of (911) violations with (64) violations remaining for processing. Of the total violations, Redflex and Jonesborough officers rejected (102) resulting in (745) violations mailed. The primary reasons for violations being rejected are Plate/Vehicle Obstruction, Glare/Weather Conditions, Incorrect Plate and Extended Vehicle.

The highest number of violations occurred at Forrest and Jackson Blvd. (Food City) with (407) violations followed by Jackson and Forrest (Westbound) with (366).





# DEPARTMENT of PUBLIC SAFETY

123 BOONE STREET JONESBOROUGH TN 37659 PHONE 423-753-1053 FAX 423-753-1072

# Jonesborough Department of Public Safety Dec. 2024 Monthly Report

CITATIONS & ARRESTS









#### Incidents - 12/01/2024 - 12/31/2024



#### Memos - 12/01/2024 - 12/31/2024



Arrests - 12/01/2024 - 12/31/2024



#### CRIMINAL INVESTIGATIONS

There are several open and active investigations currently and several Presentments scheduled for the Grand Jury in mid Jan.

#### MOTOR VEHICLE CRASHES

A total of (42) crashes were reported and investigated for the month of Dec. Most crashes occurred on East/West Jackson Blvd; most crashes were over \$400 in damage with some resulting in a possible or confirmed injury.



#### CANINE

For Dec., K9, Cygan's was involved in (0) deployments and (16) training hours. K9, Falco's was involved in (1) deployment and (16) training hours. K9, Daryl was involved in (0) deployments and (18) training hours.

#### RESERVES

The reserve officers cont