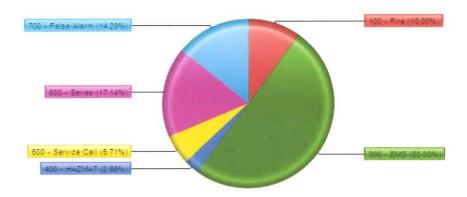

Date: Thursday, January 2, 2025 Time: 5:42:56 AM

Fire - Incident Types

Alarm Date between 2024-12-01

and 2025-01-01

#### Fire Incident Type Breakdown

| Incident Type Grou | ıp . |
|--------------------|------|
| 100 - Fire         | 7    |
| 300 - EMS          | 35   |
| 400 - HAZMAT       | 2    |
| 500 - Service Call | 4    |
| 600 - Series       | 12   |
| 700 - False Alarm  | 10   |
|                    | 70   |