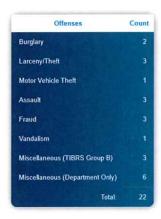

24 Redflex Report

From Dec. 1<sup>st</sup> through Dec. 31<sup>st</sup> the traffic cameras registered a total of (911) violations with (64) violations remaining for processing. Of the total violations, Redflex and Jonesborough officers rejected (102) resulting in (745) violations mailed. The primary reasons for violations being rejected are Plate/Vehicle Obstruction, Glare/Weather Conditions, Incorrect Plate and Extended Vehicle.

The highest number of violations occurred at Forrest and Jackson Blvd. (Food City) with (407) violations followed by Jackson and Forrest (Westbound) with (366).





# DEPARTMENT of PUBLIC SAFETY

123 BOONE STREET JONESBOROUGH TN 37659 PHONE 423-753-1053 FAX 423-753-1072

# Jonesborough Department of Public Safety Dec. 2024 Monthly Report

CITATIONS & ARRESTS









#### Incidents - 12/01/2024 - 12/31/2024



#### Memos - 12/01/2024 - 12/31/2024



Arrests - 12/01/2024 - 12/31/2024



#### CRIMINAL INVESTIGATIONS

There are several open and active investigations currently and several Presentments scheduled for the Grand Jury in mid Jan.

#### MOTOR VEHICLE CRASHES

A total of (42) crashes were reported and investigated for the month of Dec. Most crashes occurred on East/West Jackson Blvd; most crashes were over \$400 in damage with some resulting in a possible or confirmed injury.



#### CANINE

For Dec., K9, Cygan's was involved in (0) deployments and (16) training hours. K9, Falco's was involved in (1) deployment and (16) training hours. K9, Daryl was involved in (0) deployments and (18) training hours.

#### RESERVES

The reserve officers