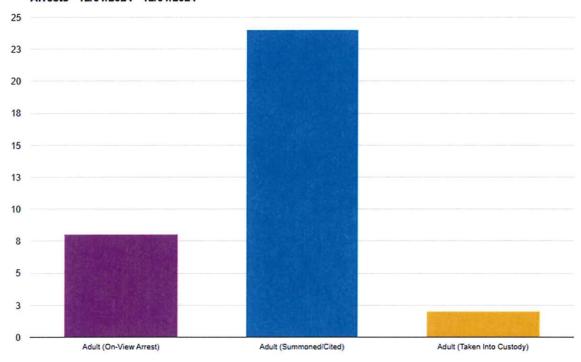

ions with (64) violations remaining for processing. Of the total violations, Redflex and Jonesborough officers rejected (102) resulting in (745) violations mailed. The primary reasons for violations being rejected are Plate/Vehicle Obstruction, Glare/Weather Conditions, Incorrect Plate and Extended Vehicle.

The highest number of violations occurred at Forrest and Jackson Blvd. (Food City) with (407) violations followed by Jackson and Forrest (Westbound) with (366).





# DEPARTMENT of PUBLIC SAFETY

123 BOONE STREET JONESBOROUGH TN 37659 PHONE 423-753-1053 FAX 423-753-1072

# Jonesborough Department of Public Safety Dec. 2024 Monthly Report

CITATIONS & ARRESTS









#### Incidents - 12/01/2024 - 12/31/2024



#### Memos - 12/01/2024 - 12/31/2024



Arrests - 12/01/2024 - 12/31/2024



#### CRIMINAL INVESTIGATIONS

There are several open and active investigations currently and several Presentments scheduled for the Grand Jury in mid Jan.

#### MOTOR VEHICLE CRASHES

A total of (42) crashes were reported and investigated for the month of Dec. Most crashes occurred on East/West Jackson Blvd; most crashes were over \$400 in damage with some resulting in a possible or confirmed injury.



#### CANINE

For Dec., K9, Cygan's was involved in (0) deployments and (16) training hours. K9, Falco's was involved in (1) deployment and (16) training hours. K9, Daryl was involved in (0) deployments and (18) training hours.

#### RESERVES

The reserve officers contributed (25) hours for the month of Dec. Reserve Officer Greenway contributed (19) of these hours.

#### CODE ENFORCEMENT