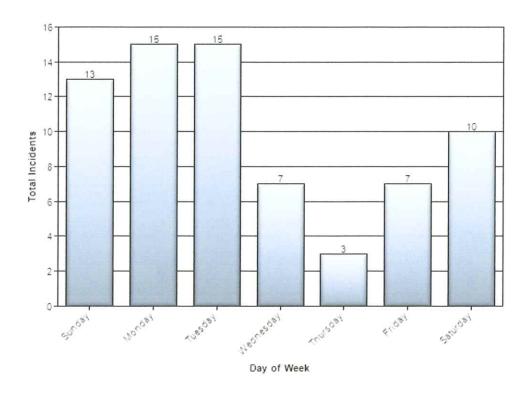

Date: Thursday, January 2, 2025 Time: 5:42:56 AM

Fire - Incident Types

Alarm Date between 2024-12-01

and 2025-01-01