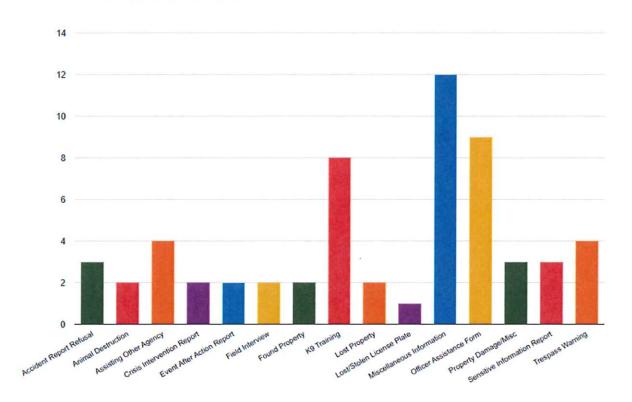

as registered a total of (911) violations with (64) violations remaining for processing. Of the total violations, Redflex and Jonesborough officers rejected (102) resulting in (745) violations mailed. The primary reasons for violations being rejected are Plate/Vehicle Obstruction, Glare/Weather Conditions, Incorrect Plate and Extended Vehicle.

The highest number of violations occurred at Forrest and Jackson Blvd. (Food City) with (407) violations followed by Jackson and Forrest (Westbound) with (366).





# DEPARTMENT of PUBLIC SAFETY

123 BOONE STREET JONESBOROUGH TN 37659 PHONE 423-753-1053 FAX 423-753-1072

# Jonesborough Department of Public Safety Dec. 2024 Monthly Report

CITATIONS & ARRESTS









#### Incidents - 12/01/2024 - 12/31/2024



#### Memos - 12/01/2024 - 12/31/2024



Arrests - 12/01/2024 - 12/31/2024



#### CRIMINAL INVESTIGATIONS

There are several open and active investigations currently and several Presentments scheduled for the Grand Jury in mid Jan.

#### MOTOR VEHICLE CRASHES

A total of (42) crashes were reported and investigated for the month of Dec. Most crashes occurred on East/West Jackson Blvd; most crashes were over \$400 in damage with some resulting in a possible or confirmed injury.



#### CANINE

For Dec., K9, Cygan's was involved in (0) deployments and (16) training hours. K9, Falco's was involved in (1) deployment and (16) training hours. K9, Daryl was involved in (0) deployments and (18) training hours.

#### RESERVES

The reserve officers contributed (25) hours for the month of Dec. Reserve Officer Greenway contributed (19) of