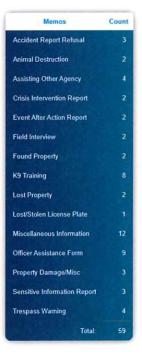

Redflex Report

From Dec. 1<sup>st</sup> through Dec. 31<sup>st</sup> the traffic cameras registered a total of (911) violations with (64) violations remaining for processing. Of the total violations, Redflex and Jonesborough officers rejected (102) resulting in (745) violations mailed. The primary reasons for violations being rejected are Plate/Vehicle Obstruction, Glare/Weather Conditions, Incorrect Plate and Extended Vehicle.

The highest number of violations occurred at Forrest and Jackson Blvd. (Food City) with (407) violations followed by Jackson and Forrest (Westbound) with (366).





# DEPARTMENT of PUBLIC SAFETY

123 BOONE STREET JONESBOROUGH TN 37659 PHONE 423-753-1053 FAX 423-753-1072

# Jonesborough Department of Public Safety Dec. 2024 Monthly Report

CITATIONS & ARRESTS









#### Incidents - 12/01/2024 - 12/31/2024



#### Memos - 12/01/2024 - 12/31/2024



Arrests - 12/01/2024 - 12/31/2024



#### CRIMINAL INVESTIGATIONS

There are several open and active investigations currently and several Presentments scheduled for the Grand Jury in mid Jan.

#### MOTOR VEHICLE CRASHES

A total of (42) crashes were reported and investigated for the month of Dec. Most crashes occurred on East/West Jackson Blvd; most crashes were over \$400 in damage with some resulting in a possible or confirmed injury.



#### CANINE

For Dec., K9, Cygan's was involved in (0) deployments and (16) training hours. K9, Falco's was involved in (1) deployment and (16) training hours. K9, Daryl was involved in (0) deployments and (18) training hours.

#### RESERVES

The reserve officers co