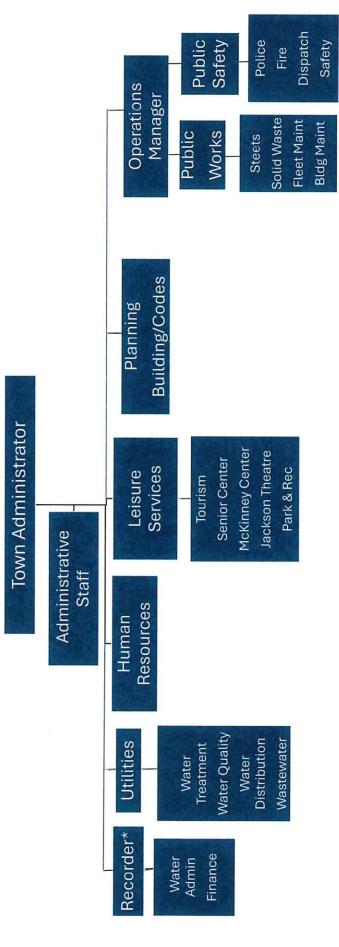

#### 7. NEW BUSINESS

- A. Discussion and possible action concerning approval of Special Event Application Requests:
  - 1. St. Paddy's Celebration
  - 2. Market Mingle Jonesborough Locally Grown
  - 3. 2025 Farmers Market Jonesborough Locally Grown
- B. Discussion and possible action concerning approval of the bid for the Jackson Bridge Water Line Extension Project;
- C. Discussion and possible action concerning approval of the bid for the 81N Booster Pump Station;
- D. Discussion and possible action concerning approval of a Resolution for a Sanitation Capital Outlay Note;
- E. Discussion and possible action concerning approval of the FY2023-2024 Audit Report
- F. Discussion and possible action concerning first reading of an Ordinance creating a Cultural Arts Board;
- G. Discussion and possible action concerning approval of a proposed Organizational Chart:
- H. Adjournment.

- 1. Fire Department
- 2. Police Department
- 3. Senior Center
- 4. Utility Manager
- 5. Water Quality
- 6. Water Distribution
- 7. Wastewater
- 8. Water Treatment
- 9. McKinney Center
- 10. McKinney Center Program Manager
- 11. Digital Media Manager
- 12. Director of Special Events
- 13. Marketing Manager
- 14. Street Department
- 15. Animal Control
- 16. Jackson Theatre Operations Manager
- 17. Jackson Theatre Assistant Operations Manager
- 18. Jackson Theatre Technical Director