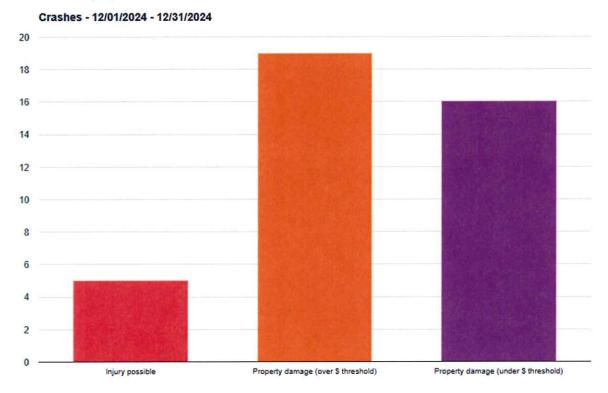

Date: Thursday, January 2, 2025 Time: 5:42:56 AM

Fire - Incident Types

Alarm Date between 2024-12-01

and 2025-01-01

#### Fire Incident Type Breakdown

| Incident Type Grou | ıp . |
|--------------------|------|
| 100 - Fire         | 7    |
| 300 - EMS          | 35   |
| 400 - HAZMAT       | 2    |
| 500 - Service Call | 4    |
| 600 - Series       | 12   |
| 700 - False Alarm  | 10   |
|                    | 70   |