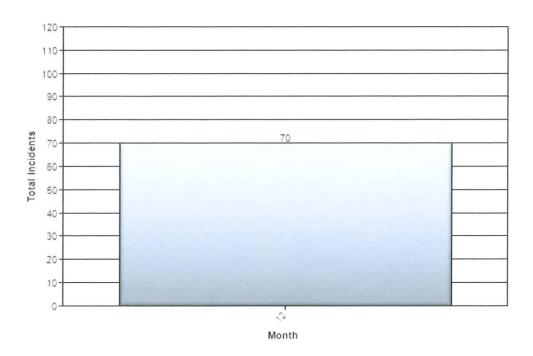

Date: Thursday, January 2, 2025 Time: 5:42:56 AM

Fire - Incident Types

Alarm Date between 2024-12-01

and 2025-01-01

#### Fire Incident Type Breakdown

| Incident Type Grou | ıp . |
|--------------------|------|
| 100 - Fire         | 7    |
| 300 - EMS          | 35   |
| 400 - HAZMAT       | 2    |
| 500 - Service Call | 4    |
| 600 - Series       | 12   |
| 700 - False Alarm  | 10   |
|                    | 70   |