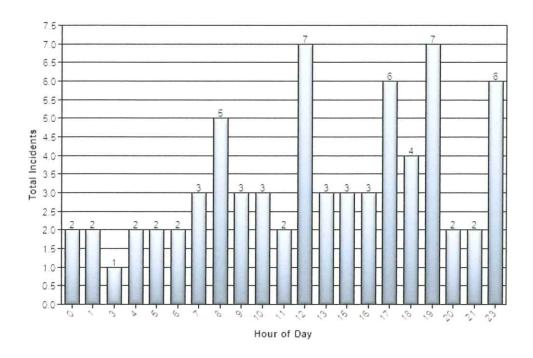

Date: Thursday, January 2, 2025 Time: 5:42:56 AM

Fire - Incident Types

Alarm Date between 2024-12-01

and 2025-01-01