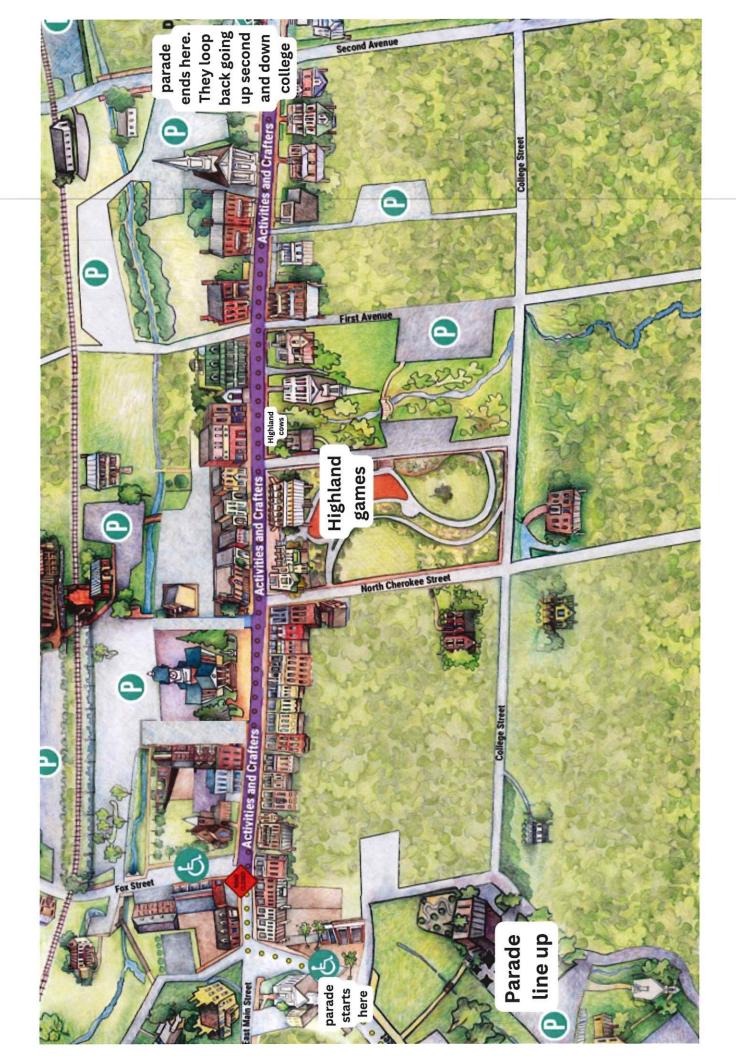

#### 7. NEW BUSINESS

- A. Discussion and possible action concerning approval of Special Event Application Requests:
  - 1. St. Paddy's Celebration
  - 2. Market Mingle Jonesborough Locally Grown
  - 3. 2025 Farmers Market Jonesborough Locally Grown
- B. Discussion and possible action concerning approval of the bid for the Jackson Bridge Water Line Extension Project;
- C. Discussion and possible action concerning approval of the bid for the 81N Booster Pump Station;
- D. Discussion and possible action concerning approval of a Resolution for a Sanitation Capital Outlay Note;
- E. Discussion and possible action concerning approval of the FY2023-2024 Audit Report
- F. Discussion and possible action concerning first reading of an Ordinance creating a Cultural Arts Board;
- G. Discussion and possible action concerning approval of a proposed Organizational Chart:
- H. Adjournment.