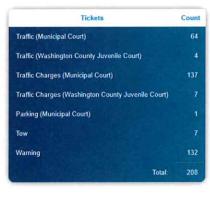

flex Report

From Dec. 1<sup>st</sup> through Dec. 31<sup>st</sup> the traffic cameras registered a total of (911) violations with (64) violations remaining for processing. Of the total violations, Redflex and Jonesborough officers rejected (102) resulting in (745) violations mailed. The primary reasons for violations being rejected are Plate/Vehicle Obstruction, Glare/Weather Conditions, Incorrect Plate and Extended Vehicle.

The highest number of violations occurred at Forrest and Jackson Blvd. (Food City) with (407) violations followed by Jackson and Forrest (Westbound) with (366).





# DEPARTMENT of PUBLIC SAFETY

123 BOONE STREET JONESBOROUGH TN 37659 PHONE 423-753-1053 FAX 423-753-1072

# Jonesborough Department of Public Safety Dec. 2024 Monthly Report

CITATIONS & ARRESTS









#### Incidents - 12/01/2024 - 12/31/2024



#### Memos - 12/01/2024 - 12/31/2024



Arrests - 12/01/2024 - 12/31/2024



#### CRIMINAL INVESTIGATIONS

There are several open and active investigations currently and several Presentments scheduled for the Grand Jury in mid Jan.

#### MOTOR VEHICLE CRASHES

A total of (42) crashes were reported and investigated for the month of Dec. Most crashes occurred on East/West Jackson Blvd; most crashes were over \$400 in damage with some resulting in a possible or confirmed injury.



#### CANINE

For Dec., K9, Cygan's was involved in (0) deployments and (16) training hours. K9, Falco's was involved in (1) deployment and (16) training hours. K9, Daryl was involved in (0) deployments and (18) training hours.

#### RESERVES

The reserve officers contri